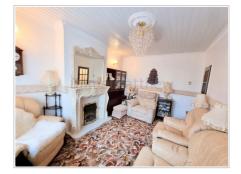

#### Lounge

UPVC double glazed window to front aspect, fireplace with lovely surround and electric fire, papered walls, radiator and carpet flooring.