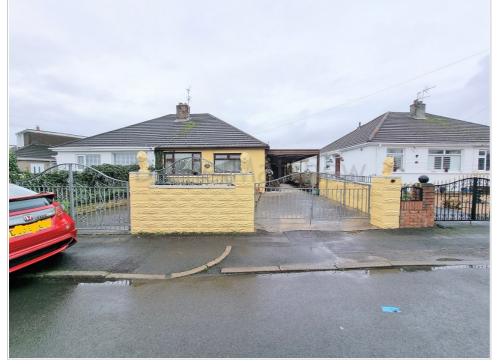

# **DanielMatthew**

ESTATE AGENTS

22 Tennyson Drive Bridgend Bridgend County CF31 4PU

£179,950

- Two Bedroom Semi Detached Bungalow
- Two Bedrooms
- Shower Room
- · Garage which is extended
- Generous Parking
- Close to local ammenities and shools
- NO CHAIN
- · Boiler is five years old
- Canopy to side and rear of the property
- Call on 01656750764 to arrange a viewing

## **General Description**

\*\*OFFERED WITH NO ONGOING CHAIN\*\* Daniel Matthew Estate Agents are pleased to offer for sale this semi detached bungalow located close to the town centre, local amenities and bus routes. This property benefits a kitchen, lounge, shower room, two bedrooms and a generous extended garage. Private low maintenance garden to front and rear with double gates allowing generous parking. Garage is extended and this is a must to view property. Call today on 01656 750764 to arrange an appointment.

## Garden

Front - Low maintenance drive and decorative stones with tandem parking accessed by the two sets of drive gates, wall and gate boundary, long drive with car port over, access to the garage and side gate to the garden.