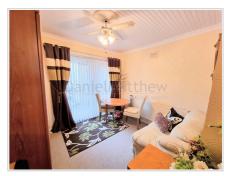

## Bedroom One

UPVC double glazed window to rear aspect, range of fitted cupboards, panel ceiling, papered walls, radiator and carpet flooring. (this is the master bedroom but was divided with a plaster board divide to make two rooms and can be easily made back to one room).

#### Bedroom Two

UPVC double glazed doors to rear aspect over looking the garden, this is bedroom two and is presently a dining room, plain walls, panel ceiling, carpet flooring and radiator.