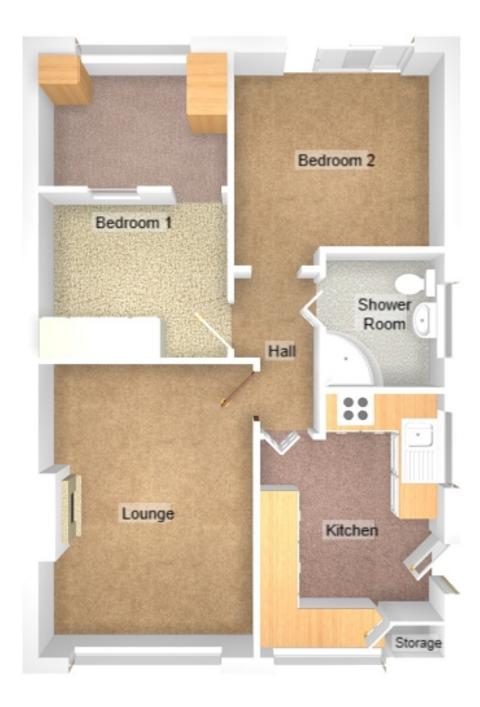

### Accommodation

#### Kitchen

UPVC double glazed door to side aspect and window to front, White kitchen with a range of wall and base units with complimentary worktop, gas hob and oven with extractor over, generous storage and complimentary worktop, space for washing machine and space for fridge freezer, plain walls with tile splashback, panel ceiling and carpet flooring.

#### Lounge

UPVC double glazed window to front aspect, fireplace with lovely surround and electric fire, papered walls, radiator and carpet flooring.

## Bedroom One

UPVC double glazed window to rear aspect, range of fitted cupboards, panel ceiling, papered walls, radiator and carpet flooring. (this is the master bedroom but was divided with a plaster board divide to make two rooms and can be easily made back to one room).

#### Bedroom Two

UPVC double glazed doors to rear aspect over looking the garden, this is bedroom two and is presently a dining room, plain walls, panel ceiling, carpet flooring and radiator.

## Shower Room

UPVC double glazed obscure window, this shower room is in a lovely condition and has a shower enclosure with an electric shower, low level wc, pedestal wash hand basin and a range of vanity units, radiator, panel ceiling and easy to clean panel walls and carpet flooring.

# Garage

Large than average garage with up and over door, power and light it has been extended by means of a rear block built shed and there is a window and historically there was a door also.