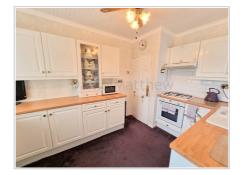

#### Kitchen

UPVC double glazed door to side aspect and window to front, White kitchen with a range of wall and base units with complimentary worktop, gas hob and oven with extractor over, generous storage and complimentary worktop, space for washing machine and space for fridge freezer, plain walls with tile splashback, panel ceiling and carpet flooring.