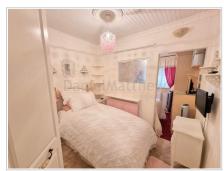

## Bedroom One

UPVC double glazed window to rear aspect, range of fitted cupboards, panel ceiling, papered walls, radiator and carpet flooring. (this is the master bedroom but was divided with a plaster board divide to make two rooms and can be easily made back to one room).

#### Bedroom Two

UPVC double glazed doors to rear aspect over looking the garden, this is bedroom two and is presently a dining room, plain walls, panel ceiling, carpet flooring and radiator.