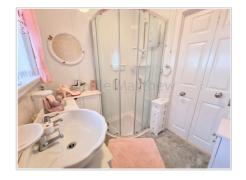

## Shower Room

UPVC double glazed obscure window, this shower room is in a lovely condition and has a shower enclosure with an electric shower, low level wc, pedestal wash hand basin and a range of vanity units, radiator, panel ceiling and easy to clean panel walls and carpet flooring.