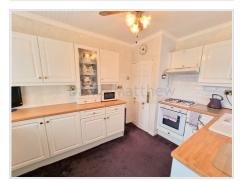

#### Kitchen

UPVC double glazed door to side aspect and window to front, White kitchen with a range of wall and base units with complimentary worktop, gas hob and oven with extractor over, generous storage and complimentary worktop, space for washing machine and space for fridge freezer, plain walls with tile splashback, panel ceiling and carpet flooring.