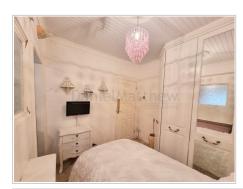

## Bedroom One

UPVC double glazed window to rear aspect, range of fitted cupboards, panel ceiling, papered walls, radiator and carpet flooring. (this is the master bedroom but was divided with a plaster board divide to make two rooms and can be easily made back to one room).

#### Bedroom Two

UPVC double glazed doors to rear aspect over looking the garden, this is bedroom two and is presently a dining room, plain walls, panel ceiling, carpet flooring and radiator.