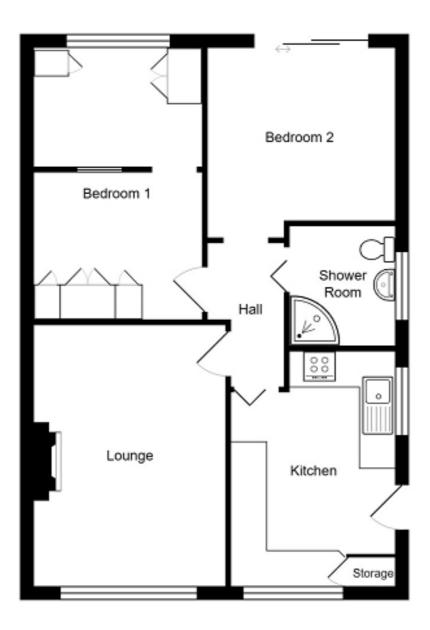

### Accommodation

#### Kitchen

UPVC double glazed door to side aspect and window to front, White kitchen with a range of wall and base units with complimentary worktop, gas hob and oven with extractor over, generous storage and complimentary worktop, space for washing machine and space for fridge freezer, plain walls with tile splashback, panel ceiling and carpet flooring.

#### Lounge

UPVC double glazed window to front aspect, fireplace with lovely surround and electric fire, papered walls, radiator and carpet flooring.

## Bedroom One

UPVC double glazed window to rear aspect, range of fitted cupboards, panel ceiling, papered walls, radiator and carpet flooring. (this is the master bedroom but was divided with a plaster board divide to make two rooms and can be easily made back to one room).

#### Bedroom Two

UPVC double glazed doors to rear aspect over looking the garden, this is bedroom two and is presently a dining room, plain walls, panel ceiling, carpet flooring and radiator.

## Shower Room

UPVC double glazed obscure window, this shower room is in a lovely condition and has a shower enclosure with an electric shower, low level wc, pedestal wash hand basin and a range of vanity units, radiator, panel ceiling and easy to clean panel walls and carpet flooring.

# Garage

Large than average garage with up and over door, power and light it has been extended by means of a rear block built shed and there is a window and historically there was a door also.