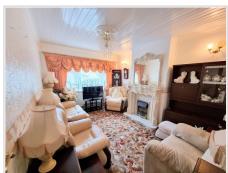

#### Lounge

UPVC double glazed window to front aspect, fireplace with lovely surround and electric fire, papered walls, radiator and carpet flooring.