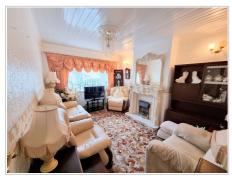

#### Lounge

UPVC double glazed window to front aspect, fireplace with lovely surround and electric fire, papered walls, radiator and carpet flooring.