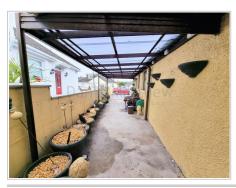

## Garden

Front - Low maintenance drive and decorative stones with tandem parking accessed by the two sets of drive gates, wall and gate boundary, long drive with car port over, access to the garage and side gate to the garden.

Rear Garden- Low maintenance patio with undercover area for seating and wall boundary.