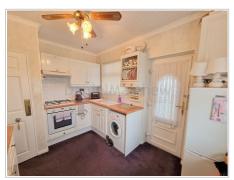

#### Kitchen

UPVC double glazed door to side aspect and window to front, White kitchen with a range of wall and base units with complimentary worktop, gas hob and oven with extractor over, generous storage and complimentary worktop, space for washing machine and space for fridge freezer, plain walls with tile splashback, panel ceiling and carpet flooring.