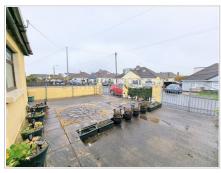

## Garden

Front - Low maintenance drive and decorative stones with tandem parking accessed by the two sets of drive gates, wall and gate boundary, long drive with car port over, access to the garage and side gate to the garden.

Rear Garden- Low maintenance patio with undercover area for seating and wall boundary.