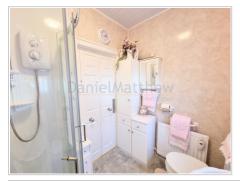

## Shower Room

UPVC double glazed obscure window, this shower room is in a lovely condition and has a shower enclosure with an electric shower, low level wc, pedestal wash hand basin and a range of vanity units, radiator, panel ceiling and easy to clean panel walls and carpet flooring.