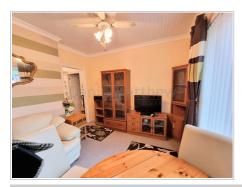

#### Lounge

UPVC double glazed window to front aspect, fireplace with lovely surround and electric fire, papered walls, radiator and carpet flooring.