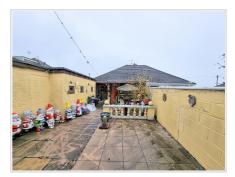

## Garden

Front - Low maintenance drive and decorative stones with tandem parking accessed by the two sets of drive gates, wall and gate boundary, long drive with car port over, access to the garage and side gate to the garden.

Rear Garden- Low maintenance patio with undercover area for seating and wall boundary.