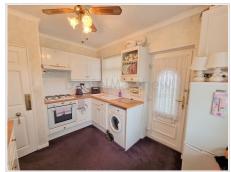

#### Kitchen

UPVC double glazed door to side aspect and window to front, White kitchen with a range of wall and base units with complimentary worktop, gas hob and oven with extractor over, generous storage and complimentary worktop, space for washing machine and space for fridge freezer, plain walls with tile splashback, panel ceiling and carpet flooring.