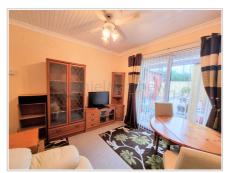

#### Lounge

UPVC double glazed window to front aspect, fireplace with lovely surround and electric fire, papered walls, radiator and carpet flooring.