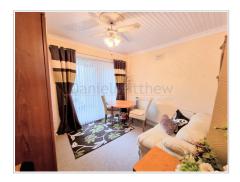

#### Lounge

UPVC double glazed window to front aspect, fireplace with lovely surround and electric fire, papered walls, radiator and carpet flooring.